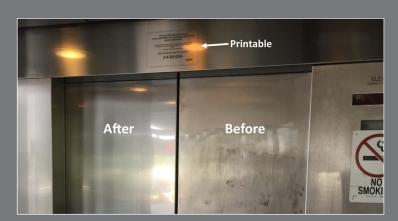

## **EXAMPLE OF FILM INSTALLATION**

- Improve the look of aged and vandalized surfaces
- Maintain or increase traffic by having a graffiti free elevators
- Proprietary adhesive that cleanly releases from the surface, but withstands removal attempts from public
- Printable surface for required messages
- Available in multiple surface finishes