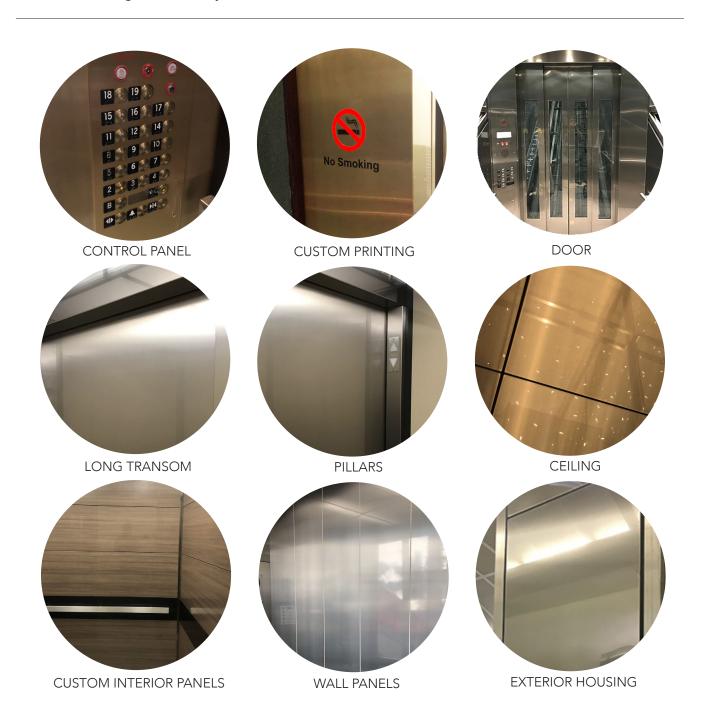

## SURFACES PROTECTED IN AN ELEVATOR

- INTERIOR DOOR
- EXTERIOR DOOR
- CONTROL PANEL (COP)
- PILLARS
- WALL PANELS
- EXTERIOR HOUSING
- CEILING
- HAND RAILS
- CUSTOM PRINTING
- CUSTOM SURFACES

- 1. LONG TRANSOM
- 2. LEFT COP BORDER
- 3. LEFT COP
- 4. LEFT INNER PILLAR-TOP
- 5. LEFT INNER PILLAR-BOTTOM
- 6. TOP INNER PILLAR
- 7. RIGHT INNER PILLAR-TOP
- 3. RIGHT INNER PILLAR-BOTTOM
- 9. LEFT DOOR
- 10. RIGHT DOOR
- 11. RIGHT COP BORDER
- 12. RIGHT COP