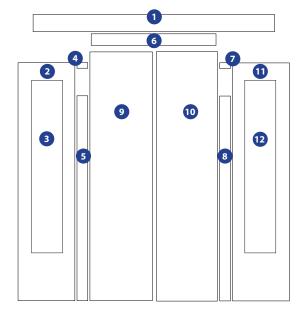

## SURFACES PROTECTED IN AN ELEVATOR

- INTERIOR DOOR
- EXTERIOR DOOR
- CONTROL PANEL (COP)
- PILLARS
- WALL PANELS
- EXTERIOR HOUSING
- CEILING
- HAND RAILS
- CUSTOM PRINTING
- CUSTOM SURFACES

- 1. LONG TRANSOM
- 2. LEFT COP BORDER
- 3. LEFT COP
- 4. LEFT INNER PILLAR-TOP
- 5. LEFT INNER PILLAR-BOTTOM
- 6. TOP INNER PILLAR
- 7. RIGHT INNER PILLAR-TOP
- 3. RIGHT INNER PILLAR-BOTTOM
- 9. LEFT DOOR
- 10. RIGHT DOOR
- 11. RIGHT COP BORDER
- 12. RIGHT COP